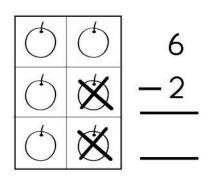

## Subtraction

How many oranges are in the set? How many taken away (crossed-out)? How many are left? Write the answer down.













| $\bigcirc$ | $\bigcirc$ |           |
|------------|------------|-----------|
| <u>(</u>   | X          | 8         |
| 4          | X          | <u>-3</u> |
| (          | X          |           |

| $\bigcirc$ | X        |               |
|------------|----------|---------------|
| ()         | X        | 8             |
| <b>(</b>   | <b>(</b> | $\frac{-2}{}$ |
| $\bigcirc$ | <b>(</b> |               |

| $\bigcirc$ | $\bigcirc$ |          |
|------------|------------|----------|
| X          | $\bigcirc$ | 8        |
| $\bigcirc$ | $\bigcirc$ | _1       |
| $\bigcirc$ | $\bigcirc$ | <u> </u> |

| $\bigcirc$ | $\bigcirc$ |           |
|------------|------------|-----------|
| <b>(</b>   | $\bigcirc$ | 8         |
| <b>(</b>   | $\bigcirc$ | <u>-0</u> |
| (          | $\bigcirc$