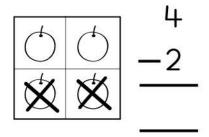

| $\bigcirc$ | X        |               |
|------------|----------|---------------|
| ()         | X        | 8             |
| <b>(</b>   | <b>(</b> | $\frac{-2}{}$ |
| $\bigcirc$ | <b>(</b> |               |