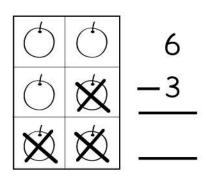

## Subtraction

How many oranges are in the set? How many taken away (crossed-out)? How many are left? Write the answer down.

| $\bigcirc$ | $\bigcirc$ |           |
|------------|------------|-----------|
| <u>(</u>   | X          | 8         |
| 4          | X          | <u>-3</u> |
| (          | X          |           |