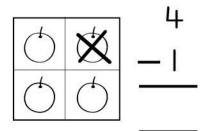

## Subtraction

How many oranges are in the set? How many taken away (crossed-out)? How many are left? Write the answer down.

| $\bigcirc$ | $\bigcirc$ |           |
|------------|------------|-----------|
| <u>(</u>   | X          | 8         |
| 4          | X          | <u>-3</u> |
| (          | X          |           |