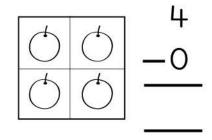

| $\bigcirc$ | $\bigcirc$ |          |
|------------|------------|----------|
| X          | $\bigcirc$ | 8        |
| $\bigcirc$ | $\bigcirc$ | _1       |
| $\bigcirc$ | $\bigcirc$ | <u> </u> |

| $\bigcirc$ | $\bigcirc$ |           |
|------------|------------|-----------|
| <b>(</b>   | $\bigcirc$ | 8         |
| <b>(</b>   | $\bigcirc$ | <u>-0</u> |
| (          | $\bigcirc$ | -         |