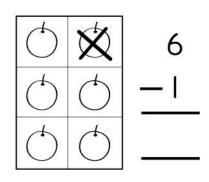

| $\bigcirc$ | X        |               |
|------------|----------|---------------|
| ()         | X        | 8             |
| <b>(</b>   | <b>(</b> | $\frac{-2}{}$ |
| $\bigcirc$ | <b>(</b> |               |